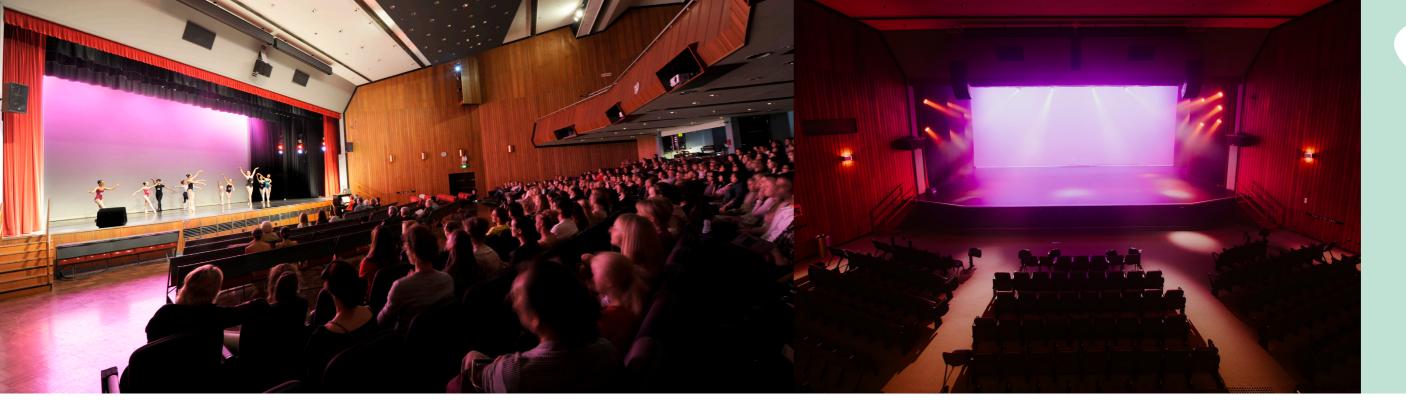

# Science Theatre

2024 VENUE KIT





# **Science Theatre**

#### Venue Hire inclusions:

- > Dedicated AV Technical support
- > Dedicated Venue Assistant
- > Foyer area set to preferred style (on request)
- > Standard AV inclusions
- > Registration area setup for arrival
- > Digital signage within the foyer (on request)
- > Bollards available (on request)
- > Pre-event clean
- > Use of 3 backstage dressing rooms

#### Standard AV inclusions:

- > Stage
- > Projector & Projection onto Cyclorama
- > Laptop & Clicker
- > PA system
- > Lectern & Mic
- > 8 Wireless Mics (handheld or lapel)
- > Stage & Performance Lighting Package

For detailed technical information please refer to the technical specifications **guide** for Science Theatre.

To add a streaming package to your event, refer to the streaming packages **guide**.

Cat