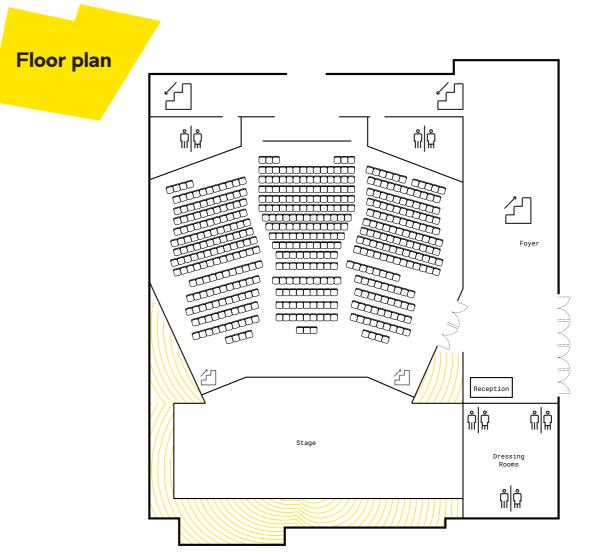

If you wish to engage an alternative caterer in this venue, please discuss with UNSW Venues and Events to ensure they meet the requirements to provide services on campus.

Set up styles & capacities:

### Theatre Style 702