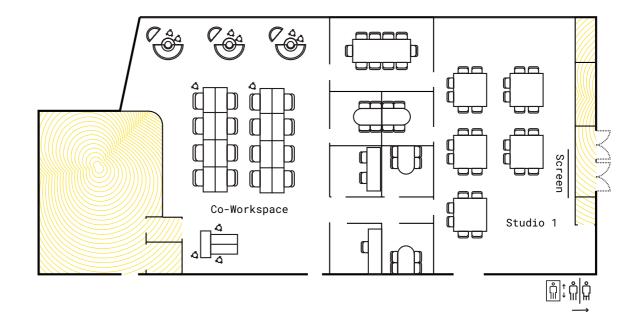

ing partners are Vanilla Blue and Catering Project. To find out more about their offerings and contact details please visit our <u>website</u>.

If you wish to engage an alternative caterer in this venue, please discuss with UNSW Venue & Events to ensure they meet the requirements to provide services on campus.

# Floor plan



### > Book your room online via <u>venuesandevents.unsw.edu.au</u>



### Set up styles & capacities:



Boardroom: 12 Boardroom: 12 Meeting Rooms: 4 Focus Rooms: 2



## **Co-workspace**

#### Services:

Open 9am-5pm Monday to Friday

Staff and Student focused work and study space for 16 people on individual workstations and collaborative furniture settings for informal group work.

Desks and pods are not bookable and are available on first come basis

Floor plan



PARAMATTA INNOVATION HUB

Λ

КІТ

VENUE

### Parramatta Innovation Hub Level 5, 6 Hassall St, Parramatta

P: +61 2 9385 1515

E: venuesandevents@unsw.edu.au

W: venues and events.unsw.edu.au