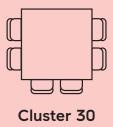

### Set up styles & capacities:

Boardroom: 12 Boardroom: 12 Meeting Rooms: 4 Focus Rooms: 2