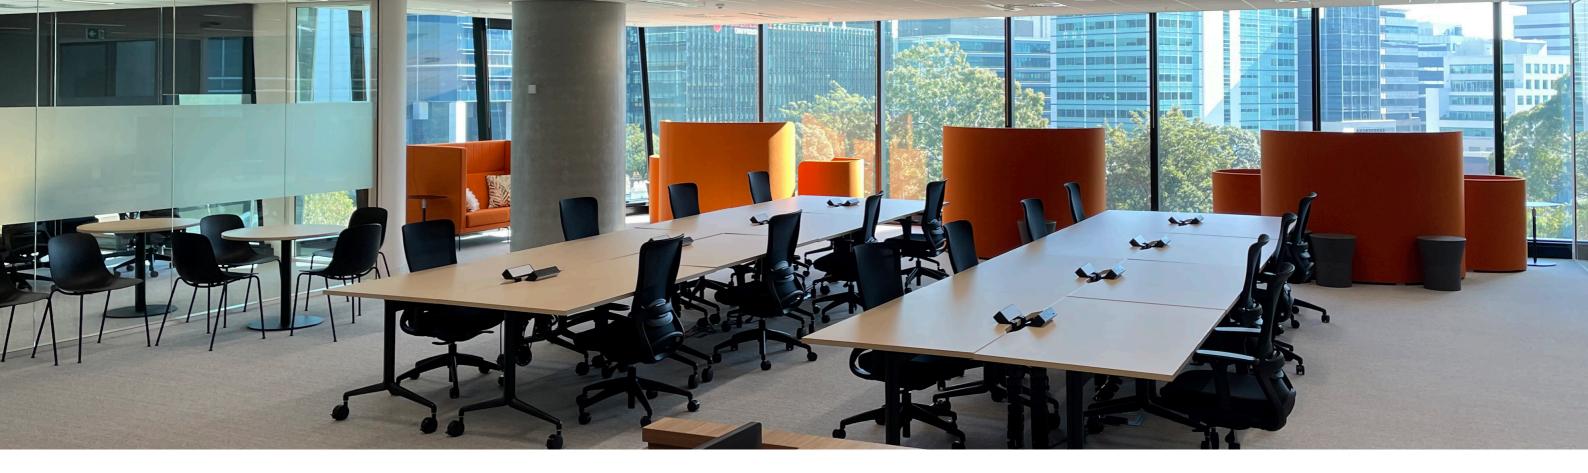

## **Co-workspace**

#### Services:

Open 9am-5pm Monday to Friday

Staff and Student focused work and study space for 16 people on individual workstations and collaborative furniture settings for informal group work.

Desks and pods are not bookable and are available on first come basis