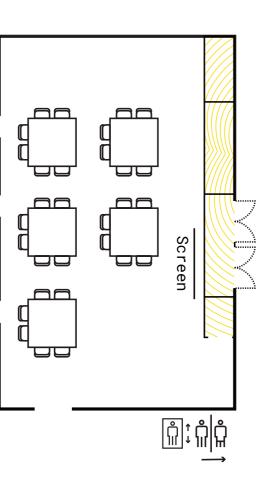

# Floor plan

### Set up styles & capacities:

Boardroom: 12 Boardroom: 12 Meeting Rooms: 4 Focus Rooms: 2