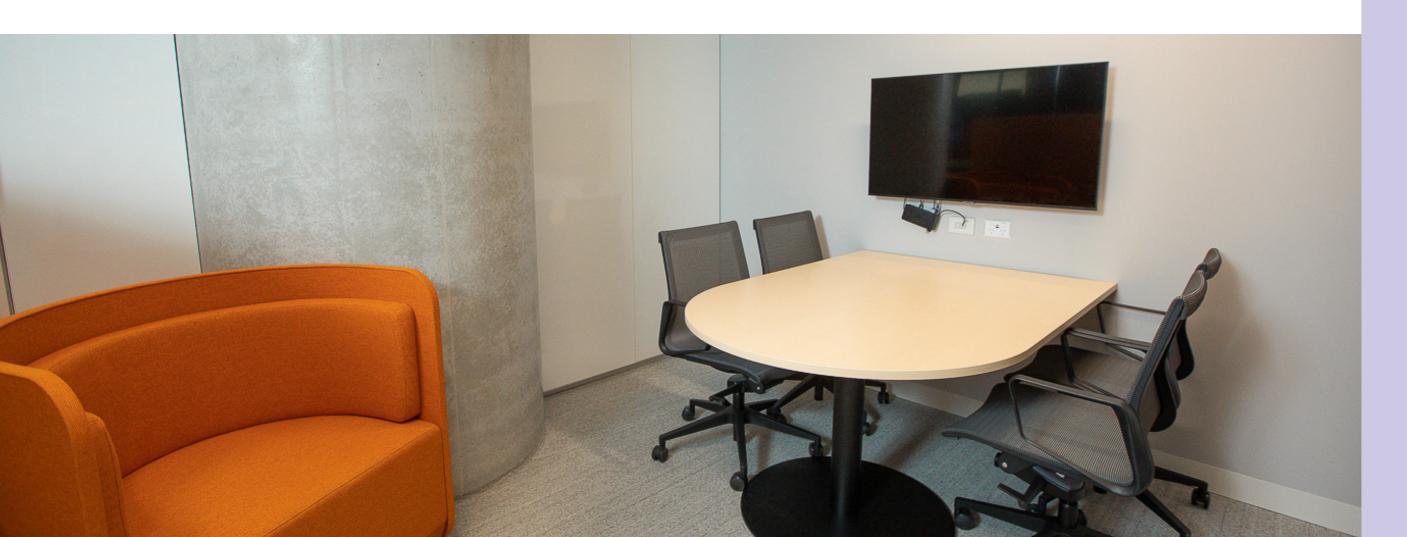

### **Meeting Rooms**

### Standard AV inclusions:

- > 65" Screen
- > PA system
- > Micrsoft Teams meeting room
- \*No AV in Focus Rooms

**Catering**: Our catering partners are Vanilla Blue and Catering Project. To find out more about their offerings and contact details please visit our <u>website</u>.

### Set up styles & capacities:

Boardroom: 12 Boardroom: 12 Meeting Rooms: 4 Focus Rooms: 2