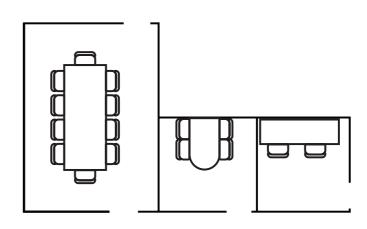

### **Meeting Rooms**

### Set up styles & capacities:

Boardroom: 12 Boardroom: 12 Meeting Rooms: 4 Focus Rooms: 2